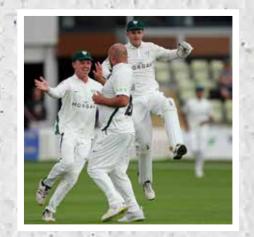

### A MESSAGE FROM CLUB CAPTAIN BRETT D'OLIVEIRA

Nothing felt more special than celebrating my first century at home as captain in front of our members and supporters, and more memorable moments soon followed, including just a few of my favourites;

- Ed Pollock's brilliant match-winning century off 77 balls against Middlesex
- Matthew Waite's six-wicket burst on debut
- Gareth Roderick's magnificent maiden
  Worcestershire century
- Azhar's double century against the Foxes before heading straight off the field after batting all day to share the moment with young supporters
- Jack Haynes reaching three figures for the first, of hopefully many, times in a Pears' shirt
- Joe Leach's career-best bowling performance against Glamorgan and the special milestone of taking his 400th firstclass wicket
- Who can forget the impact which Mitchell Stanley made in the Vitality Blast with his exciting raw pace