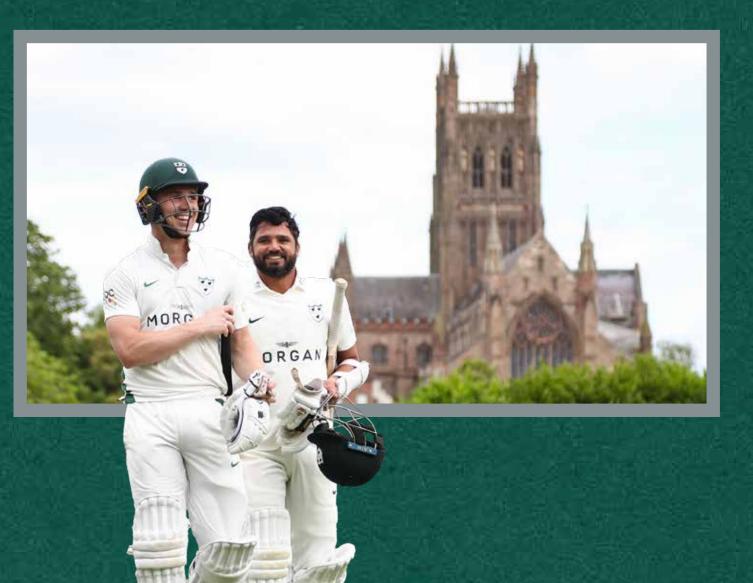

- Ed Pollock's brilliant match-winning century off 77 balls against Middlesex
- Matthew Waite's six-wicket burst on debut
- Gareth Roderick's magnificent maiden
  Worcestershire century
- Azhar's double century against the Foxes before heading straight off the field after batting all day to share the moment with young supporters
- Jack Haynes reaching three figures for the first, of hopefully many, times in a Pears' shirt
- Joe Leach's career-best bowling performance against Glamorgan and the special milestone of taking his 400th firstclass wicket
- Who can forget the impact which Mitchell Stanley made in the Vitality Blast with his exciting raw pace

Azhar Ali was a great influence on and off the pitch in 2022, and we're all excited to welcome him back next year. The entire squad learnt so much from him and to have him back is great news; no doubt we'll be seeing more of what he brought this year and hopefully making more great memories for all Pears supporters.