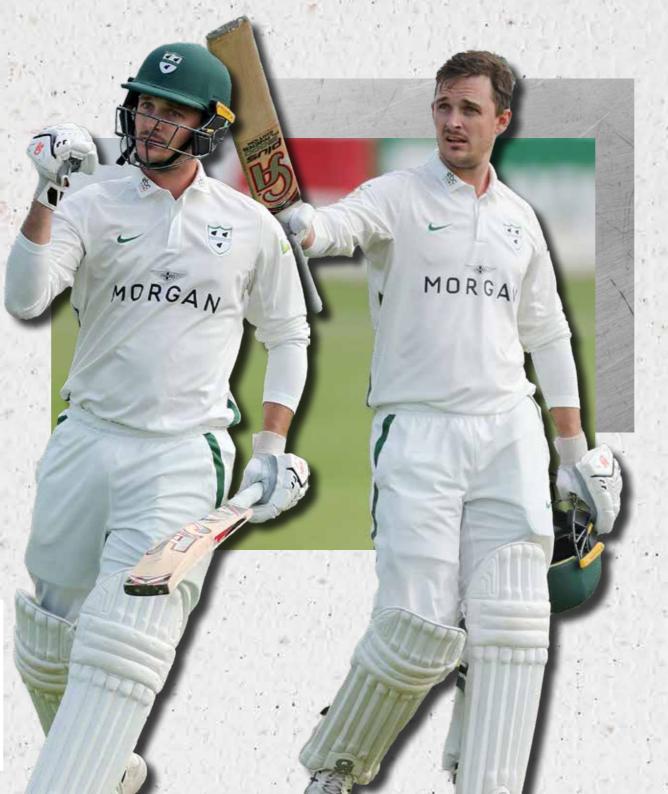

- Ed Pollock's brilliant match-winning century off 77 balls against Middlesex
- Matthew Waite's six-wicket burst on debut
- Gareth Roderick's magnificent maiden
  Worcestershire century
- Azhar's double century against the Foxes before heading straight off the field after batting all day to share the moment with young supporters
- Jack Haynes reaching three figures for the first, of hopefully many, times in a Pears' shirt
- Joe Leach's career-best bowling performance against Glamorgan and the special milestone of taking his 400th firstclass wicket
- Who can forget the impact which Mitchell Stanley made in the Vitality Blast with his exciting raw pace