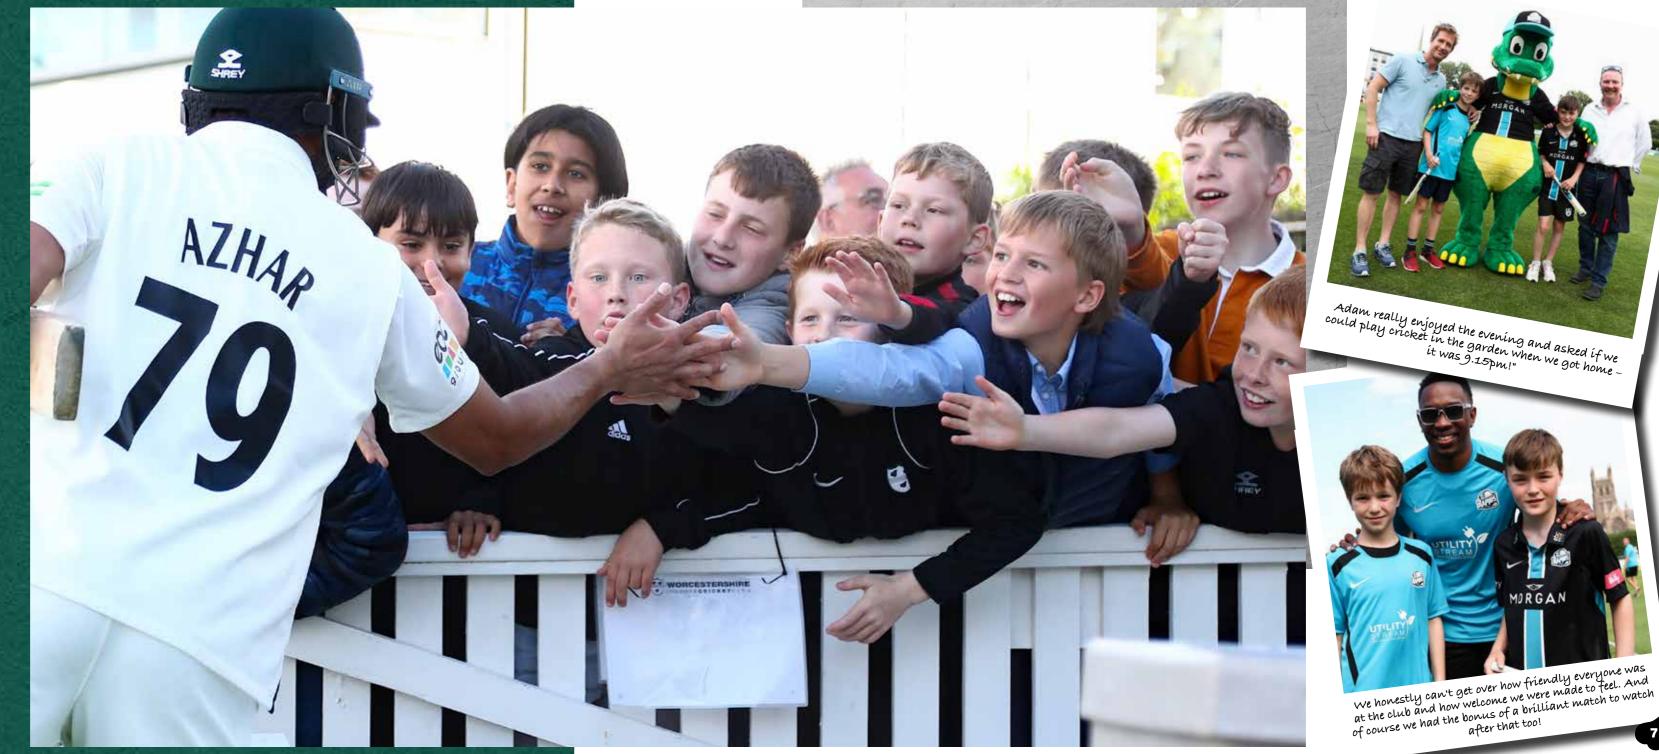

- Ed Pollock's brilliant match-winning century off 77 balls against Middlesex
- Matthew Waite's six-wicket burst on debut
- Gareth Roderick's magnificent maiden
  Worcestershire century
- Azhar's double century against the Foxes before heading straight off the field after batting all day to share the moment with young supporters
- Jack Haynes reaching three figures for the first, of hopefully many, times in a Pears' shirt
- Joe Leach's career-best bowling performance against Glamorgan and the special milestone of taking his 400th firstclass wicket
- Who can forget the impact which Mitchell Stanley made in the Vitality Blast with his exciting raw pace

Azhar Ali was a great influence on and off the pitch in 2022, and we're all excited to welcome him back next year. The entire squad learnt so much from him and to have him back is great news; no doubt we'll be seeing more of what he brought this year and hopefully making more great memories for all Pears supporters.