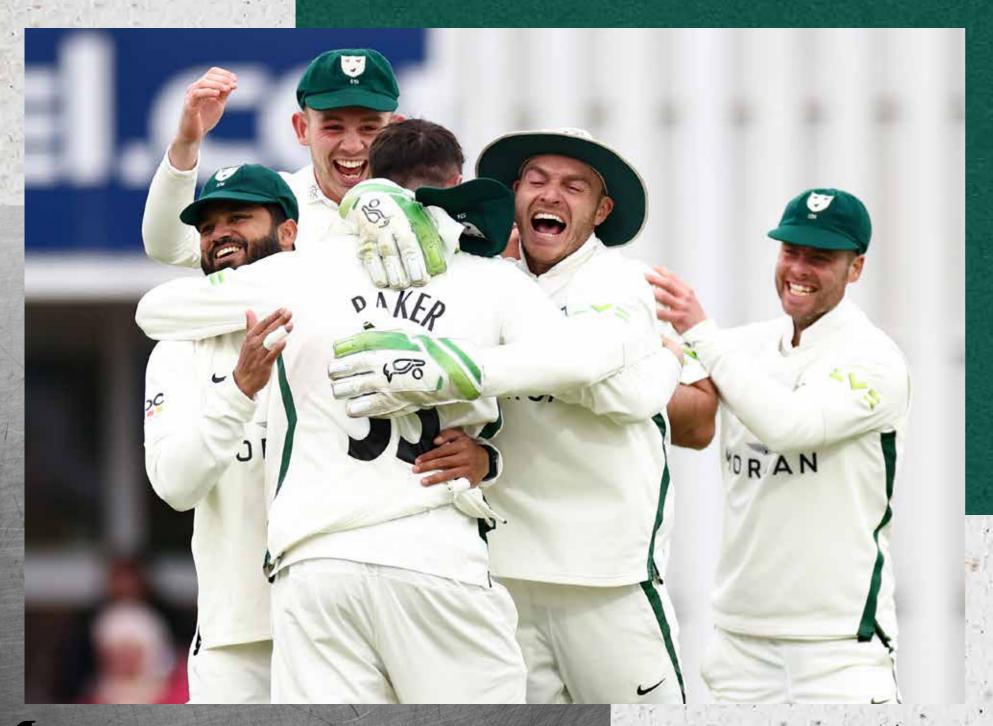

- Ed Pollock's brilliant match-winning century off 77 balls against Middlesex
- Matthew Waite's six-wicket burst on debut
- Gareth Roderick's magnificent maiden
  Worcestershire century
- Azhar's double century against the Foxes before heading straight off the field after batting all day to share the moment with young supporters
- Jack Haynes reaching three figures for the first, of hopefully many, times in a Pears' shirt
- Joe Leach's career-best bowling performance against Glamorgan and the special milestone of taking his 400th firstclass wicket
- Who can forget the impact which Mitchell Stanley made in the Vitality Blast with his exciting raw pace