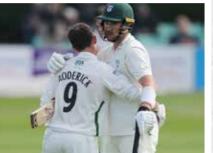

- Ed Pollock's brilliant match-winning century off 77 balls against Middlesex
- Matthew Waite's six-wicket burst on debut
- Gareth Roderick's magnificent maiden
  Worcestershire century
- Azhar's double century against the Foxes before heading straight off the field after batting all day to share the moment with young supporters
- Jack Haynes reaching three figures for the first, of hopefully many, times in a Pears' shirt
- Joe Leach's career-best bowling performance against Glamorgan and the special milestone of taking his 400th firstclass wicket
- Who can forget the impact which Mitchell Stanley made in the Vitality Blast with his exciting raw pace